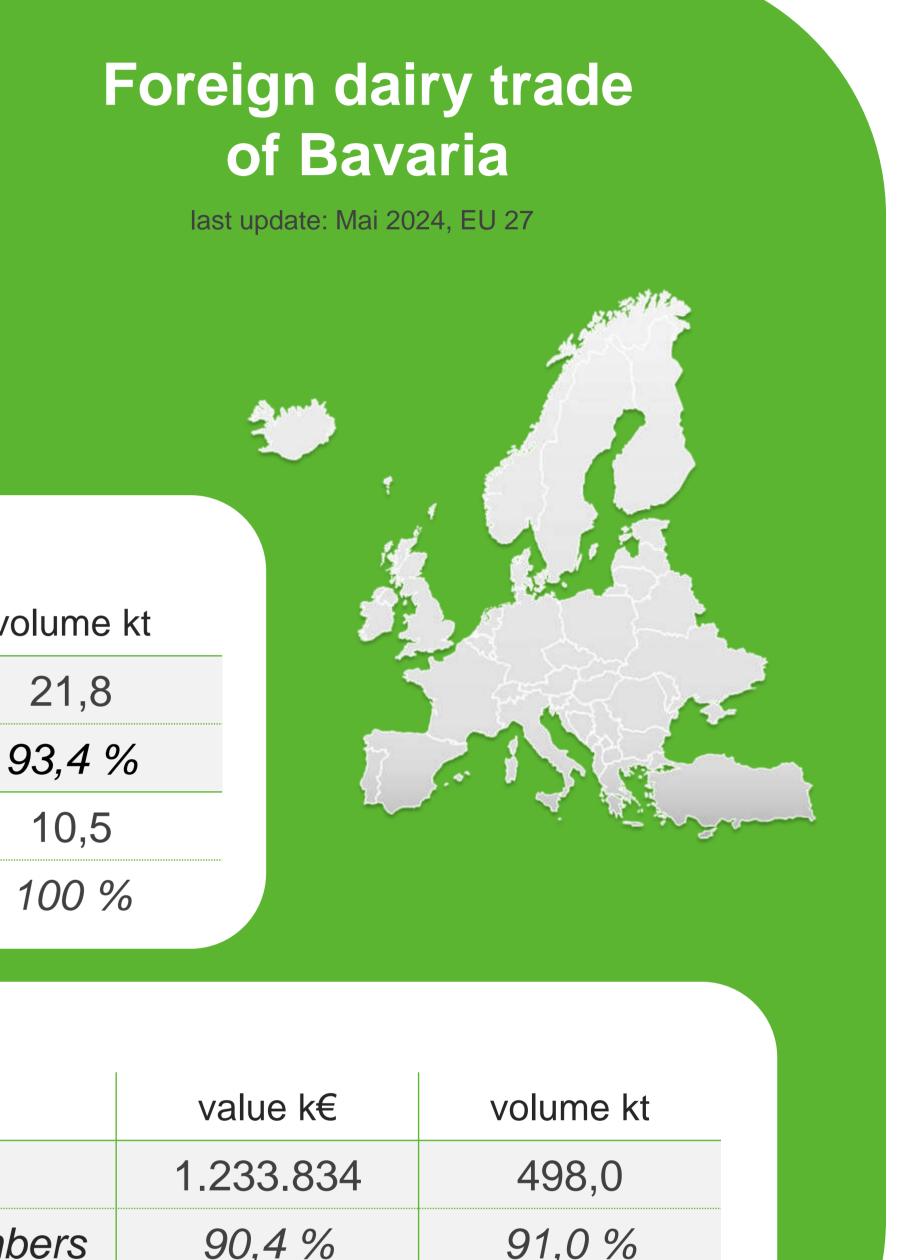

## **Facts and Figures on the Bavarian Dairy Sector in 2023**

Menzinger Straße 54, 80638 München, www.LfL.bayern.de

|                     | value k€  | volume kt |
|---------------------|-----------|-----------|
| export total        | 1.274.776 | 938,5     |
| share of EU members | 80,6 %    | 88,4 %    |
| import total        | 947.345   | 1.271,3   |
| share of EU members | 96,5 %    | 99,5 %    |

|                     | value k€ | VC |
|---------------------|----------|----|
| export total        | 128.610  |    |
| share of EU members | 93,2 %   | S  |
| import total        | 59.911   |    |
| share of EU members | 99,9 %   |    |
|                     |          |    |

### cheese

export total share of EU members **import** total share of EU memb

|      | 00,170    | 01,070 |  |
|------|-----------|--------|--|
|      | 1.365.832 | 205,5  |  |
| bers | 92,9 %    | 96,4 % |  |
|      |           |        |  |

| ia   |                                                   |  |
|------|---------------------------------------------------|--|
| tent | standardised content<br>fat 4,0 % & protein 3,4 % |  |
|      | 49,72                                             |  |
|      | 58,40                                             |  |
|      |                                                   |  |