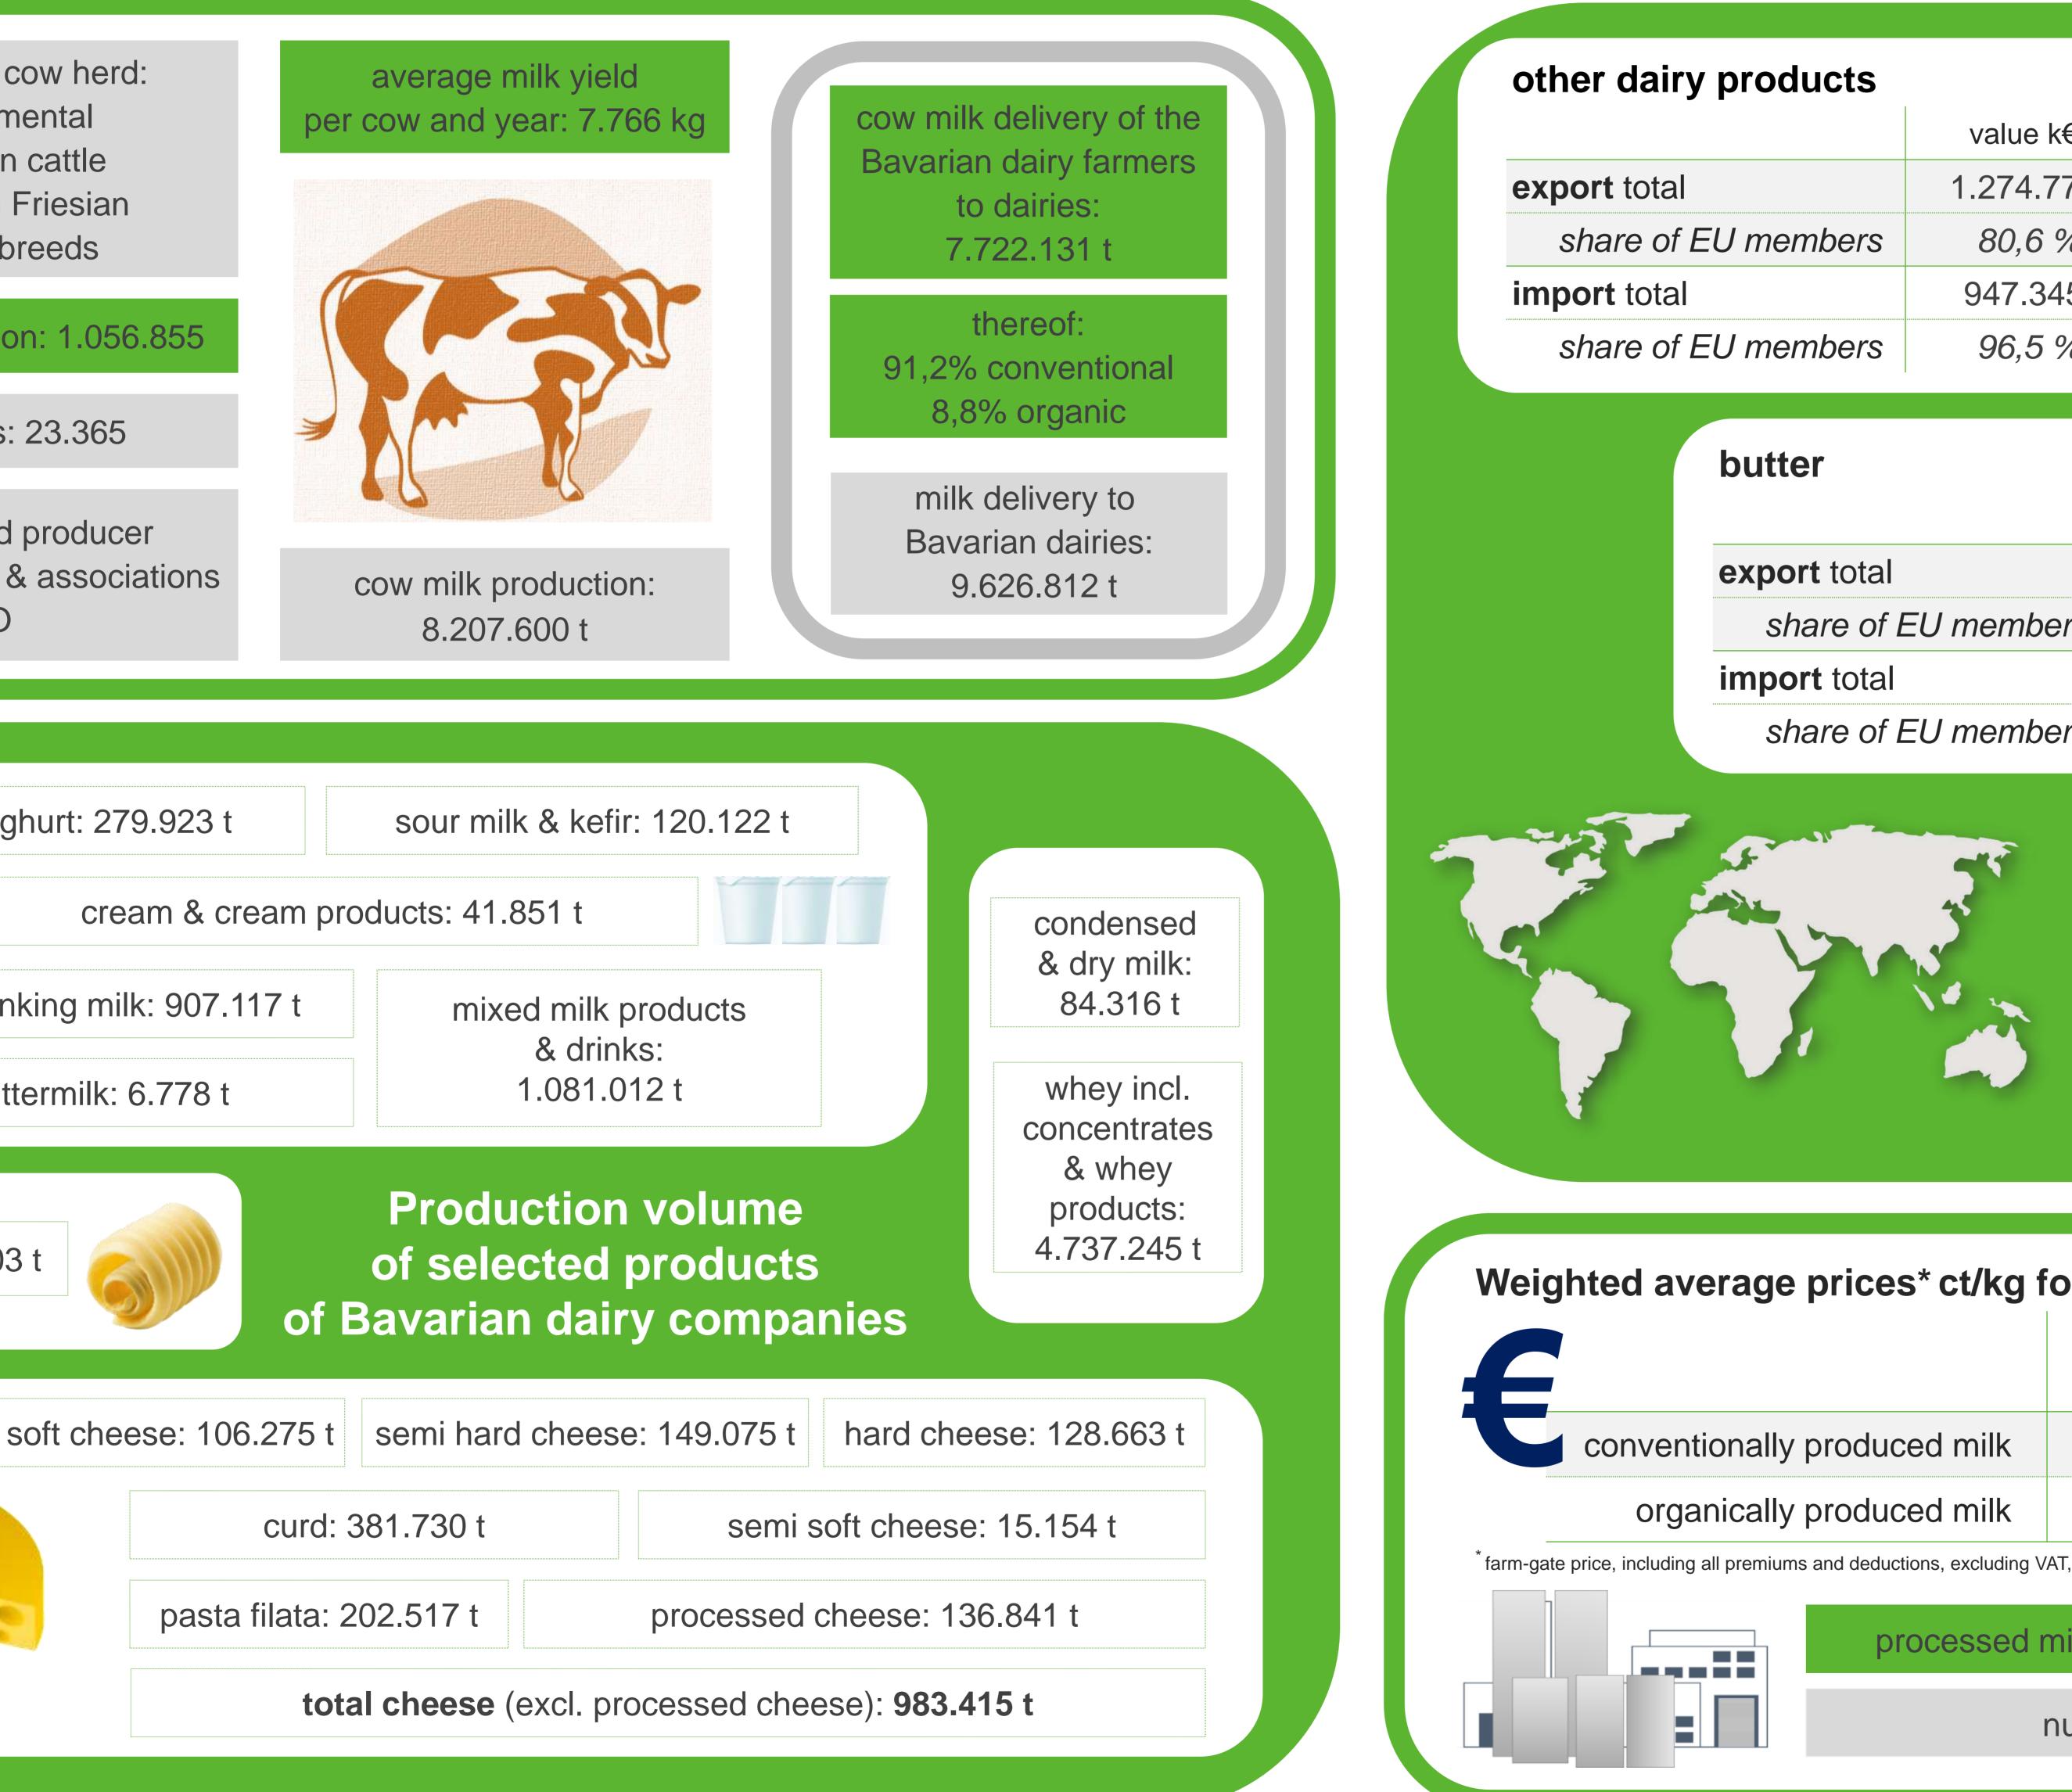

The Bavarian cow herd: average milk yield 79 % Simmental per cow and year: 7.766 kg 10 % Brown cattle 8 % Holstein Friesian 3 % other breeds dairy cow population: 1.056.855 dairy farmers: 23.365 109 recognised producer organisations (PO) & associations cow milk production: of PO 8.207.600 t yoghurt: 279.923 t cream & cream products: 41.851 t drinking milk: 907.117 t buttermilk: 6.778 t butter: 113.803 t curd: 381.730 t pasta filata: 202.517 t

## **Facts and Figures on the Bavarian Dairy Sector in 2023**

Menzinger Straße 54, 80638 München, www.LfL.bayern.de

|                     | value k€  | volume kt |
|---------------------|-----------|-----------|
| export total        | 1.274.776 | 938,5     |
| share of EU members | 80,6 %    | 88,4 %    |
| import total        | 947.345   | 1.271,3   |
| share of EU members | 96,5 %    | 99,5 %    |

|                     | value k€ | VC |
|---------------------|----------|----|
| export total        | 128.610  |    |
| share of EU members | 93,2 %   | S  |
| import total        | 59.911   |    |
| share of EU members | 99,9 %   |    |
|                     |          |    |

### cheese

export total share of EU members **import** total share of EU memb

### Weighted average prices\* ct/kg for cow milk in Bavaria

real fat & protein cont

| conventionally produced milk | 50,78 |
|------------------------------|-------|
| organically produced milk    | 58,69 |

<sup>\*</sup> farm-gate price, including all premiums and deductions, excluding VAT, excluding final and back payments

processed milk: 11.685 kt

number of reporting dairy companies: 54

number of plants of reporting dairy companies: 76

|      | 00,170    | 01,070 |  |
|------|-----------|--------|--|
|      | 1.365.832 | 205,5  |  |
| bers | 92,9 %    | 96,4 % |  |
|      |           |        |  |

| ia   |                                                   |  |
|------|---------------------------------------------------|--|
| tent | standardised content<br>fat 4,0 % & protein 3,4 % |  |
|      | 49,72                                             |  |
|      | 58,40                                             |  |
|      |                                                   |  |